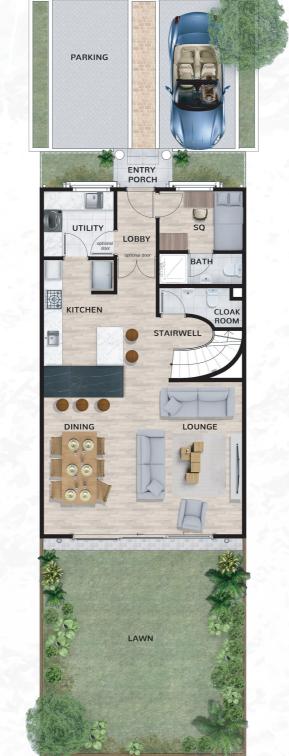

|
| 76V 6            | SWIFT                      | CBAFKENX                    |  |  |  |
|                  | BANK CODE                  | 07000                       |  |  |  |

### CLOSING COSTS ASSOCIATED WITH YOUR PURCHASE

Legal Fees: 1.1% of sale price

Stamp Duty -4% of sale price (\*Subject to assessment and approval of government value at the point of registration)

Management company incorporation fee - (Ksh) 100,000 First 12 months Service Charge: (Ksh) 144,000 per annum Transfer of Shares - (Ksh) 6,000

Utilities Connection Fees - (Ksh) 80,000

(covers garbage collection, security, landscaping, maintenance of general area, access to amenities, swimming pool, gym etc)

Please share with us the proof of payment on the below contacts sales@unityhomes.co.ke | +254 701 550 550





FIRST FLOOR PLAN



# SECOND FLOOR PLAN (OPTION 1)



# SECOND FLOOR PLAN (OPTION 2)