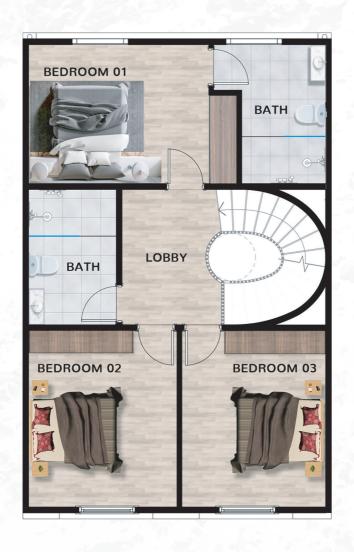

AFKENX                    |  |  |  |
|                  | BANK CODE                  | 07000                       |  |  |  |

### CLOSING COSTS ASSOCIATED WITH YOUR PURCHASE

Legal Fees: 1.1% of sale price

Stamp Duty -4% of sale price (\*Subject to assessment and approval of government value at the point of registration)

Management company incorporation fee - (Ksh) 100,000 First 12 months Service Charge: (Ksh) 144,000 per annum Transfer of Shares - (Ksh) 6,000

Utilities Connection Fees - (Ksh) 80,000

(covers garbage collection, security, landscaping, maintenance of general area, access to amenities, swimming pool, gym etc)

Please share with us the proof of payment on the below contacts sales@unityhomes.co.ke | +254 701 550 550





FIRST FLOOR PLAN



# SECOND FLOOR PLAN (OPTION 1)



# SECOND FLOOR PLAN (OPTION 2)