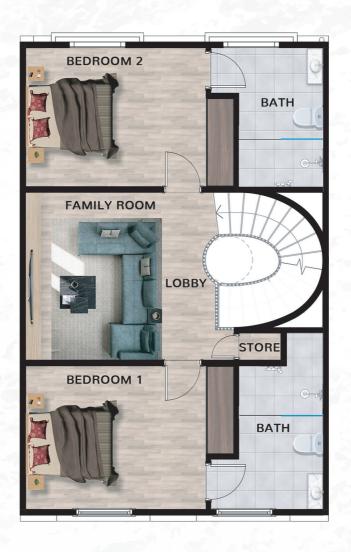

| SWIFT                      | CBAFKENX                    |  |  |  |
|                  | BANK CODE                  | 07000                       |  |  |  |

### CLOSING COSTS ASSOCIATED WITH YOUR PURCHASE

Legal Fees: 1.1% of sale price

Stamp Duty -4% of sale price (\*Subject to assessment and approval of government value at the point of registration)

Management company incorporation fee - (Ksh) 100,000 First 12 months Service Charge: (Ksh) 144,000 per annum Transfer of Shares - (Ksh) 6,000

Utilities Connection Fees - (Ksh) 80,000

(covers garbage collection, security, landscaping, maintenance of general area, access to amenities, swimming pool, gym etc)

Please share with us the proof of payment on the below contacts sales@unityhomes.co.ke | +254 701 550 550





FIRST FLOOR PLAN



# SECOND FLOOR PLAN (OPTION 1)



# SECOND FLOOR PLAN (OPTION 2)