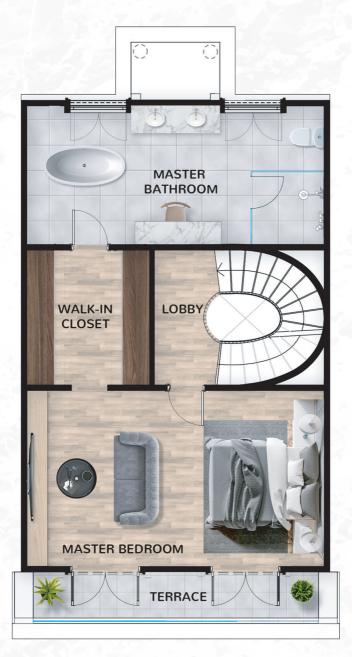

|
| 76V 6            | SWIFT                      | CBAFKENX                    |  |  |  |
|                  | BANK CODE                  | 07000                       |  |  |  |

### CLOSING COSTS ASSOCIATED WITH YOUR PURCHASE

Legal Fees: 1.1% of sale price

Stamp Duty -4% of sale price (\*Subject to assessment and approval of government value at the point of registration)

Management company incorporation fee - (Ksh) 100,000 First 12 months Service Charge: (Ksh) 144,000 per annum Transfer of Shares - (Ksh) 6,000

Utilities Connection Fees - (Ksh) 80,000

(covers garbage collection, security, landscaping, maintenance of general area, access to amenities, swimming pool, gym etc)

Please share with us the proof of payment on the below contacts sales@unityhomes.co.ke | +254 701 550 550





FIRST FLOOR PLAN



# SECOND FLOOR PLAN (OPTION 1)



# SECOND FLOOR PLAN (OPTION 2)